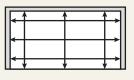

## 2. MEASURE YOUR WINDOW

### Inside:

• Step 1: Measure the inside width at 3 places: the top, middle and bottom. Round down to the nearest 1/8". Enter the smallest measurement on your worksheet. This is your ordering width. (Blindgalore takes necessary deductions.)

- Step 2: Measure the height at 3 places: left side, middle and right side. Round to the nearest ½". Enter the smallest measurement on your worksheet. This is your ordering height. (Blindsgalore will take a ½" deduction on height.)
- Note: Panel tracks are ordered using the overall width of the area being covered, not using individual panel sizes.