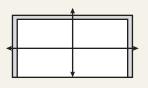

## 2. MEASURE YOUR WINDOW

### Outside:

• Step 1: Measure the width of the area you want to cover. We recommend adding 8-12" to your measurement to offer more view/light when panels are open. Enter this width on your worksheet; it is your ordering width and the width of the blind (no deductions will be taken).

• Step 2: Measure the height of the area you want to cover. Round down to the nearest 1/8". We recommend subtracting 1/2" for ground clearance. This is your ordering height.